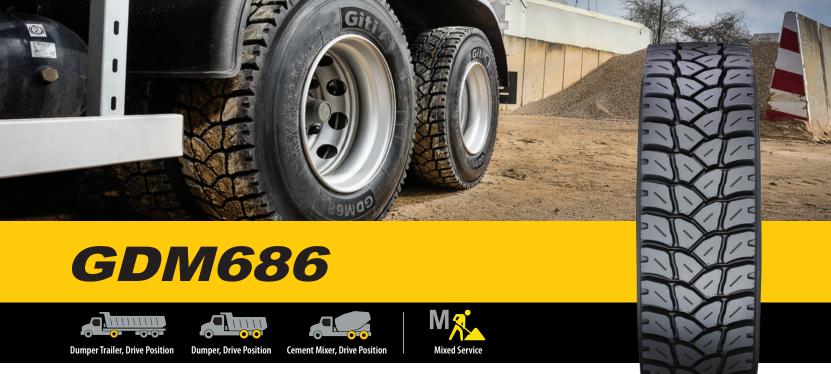

## **Mixed Service Drive Tire**

|    | Features                                 | Benefits                                                                         |
|----|------------------------------------------|----------------------------------------------------------------------------------|
| 炎是 | Big block with wide groove design        | Excellent On/Off highway driving stability                                       |
|    | Aggressive directional deep tread design | Provides increased traction with excellent self cleaning properties              |
|    | Special anti cut and chip compound       | Provides excellent protection from tread cuts and chips in aggressive conditions |